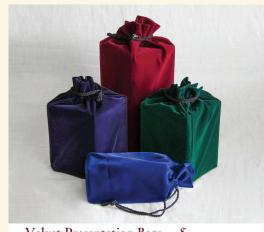

## Memorial Keepsakes

Engraved Wooden Urns ~ \$

Hardwood Urns (Red Oak) ~ \$\_

Engraved Tile Urns ~ B&W: \$\_

Color: \$\_

Ceramic Urns ~ \$\_

Plastic Urns ∼ \$\_

Velvet Presentation Bags ~ \$

## Memorial Keepsakes