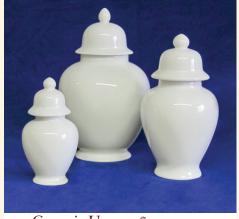

## Memorial Keepsakes

Engraved Wooden Urns ~ \$

Hardwood Urns (Red Oak) ~ \$\_

Engraved Tile Urns ~ B&W: \$\_

Color: \$\_

Ceramic Urns ~ \$\_

Plastic Urns ∼ \$\_

Velvet Presentation Bags ~ \$

## Memorial Keepsakes