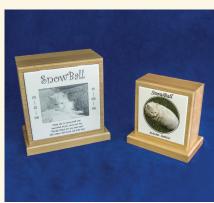

## Memorial Keepsakes

Engraved Wooden Urns ~ \$

Hardwood Urns (Red Oak) ~ \$\_

Engraved Tile Urns ~ B&W: \$\_

Color: \$\_

Ceramic Urns ~ \$\_

Plastic Urns ∼ \$\_

Velvet Presentation Bags ~ \$

## Memorial Keepsakes