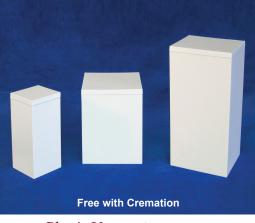

## Memorial Keepsakes

Engraved Wooden Urns ~ \$

Hardwood Urns (Red Oak) ~ \$\_

Engraved Tile Urns ~ B&W: \$\_

Color: \$\_

Ceramic Urns ~ \$\_

Plastic Urns ∼ \$\_

Velvet Presentation Bags ~ \$

## Memorial Keepsakes